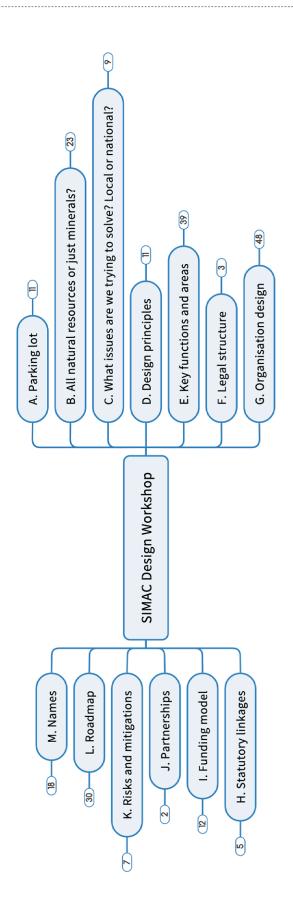

#### **Outcomes**

The three key outputs/outcomes from the workshop were:

- A proposal to change the name of the centre from 'The Natural Resources Independent Advisory Centre' to the 'Solomon Islands Minerals Advisory Centre';
- 2. A 'mind-map' document that recorded the detailed conversations about the 'strategic design questions' in the workshop; and
- 3. A draft constitution that has been informed by the workshop as well

## Annex C: Mind-map meeting notes